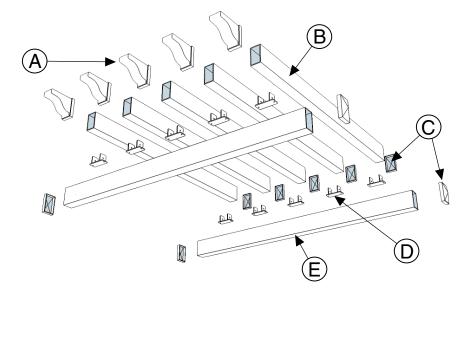

#### PART LEGEND

| Α | Pergola Caps            |
|---|-------------------------|
| В | Pergola Rails           |
| С | End Caps                |
| D | Mounting Clips          |
| E | Mounting Rails          |
| F | Mounting Clip Screws    |
| G | 4" Rail Mounting Screws |
| Н | Adhesive                |