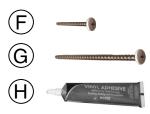

#### PART LEGEND

| Α | Pergola Caps            |
|---|-------------------------|
| В | Pergola Rails           |
| С | End Caps                |
| D | Mounting Clips          |
| E | Mounting Rails          |
| F | Mounting Clip Screws    |
| G | 4" Rail Mounting Screws |
| Н | Adhesive                |