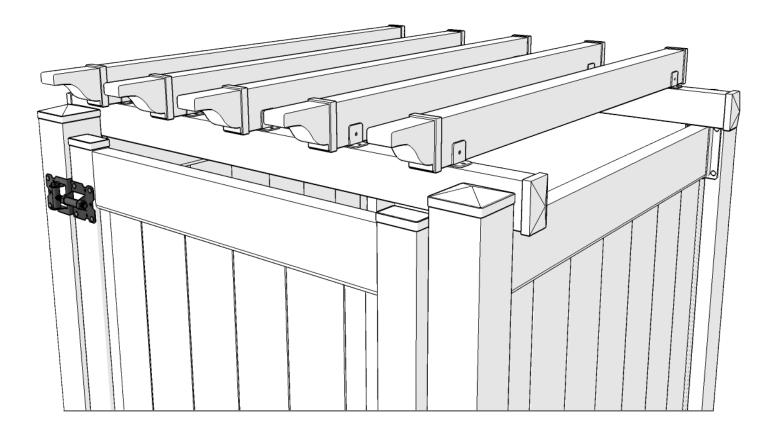

#### IF INSTALLING ON TOP OF A LOUVERED ROOF, THE MOUNTING RAILS ARE NOT NEEDED AND CAN BE DISCARDED. PROCEED TO STEP 4.

1. Place End Caps on ends of Mounting Rails as shown. Apply adhesive to the inside of the End Caps for a stronger bond.

- 2. Place Mounting Rails on Enclosure as shown so that Mounting Rails rest on wall Deco Rails and run parallel to Enclosure Door.
- 3. Secure Mounting Rails to Enclosure using 4" Screws provided.

4. Place Mounting Clips on Mounting Rails spacing them out evenly to your liking and on center.

5. Secure Mounting Clips to Mounting Rails with Mounting Rail Screws provided.

6. Place Pergola Rails into Mounting Clips.

7. Secure Pergola Rails to Mounting Clips with screws provided.

4

9. Apply adhesive to inside of End Caps and place caps onto end of Rails as shown.