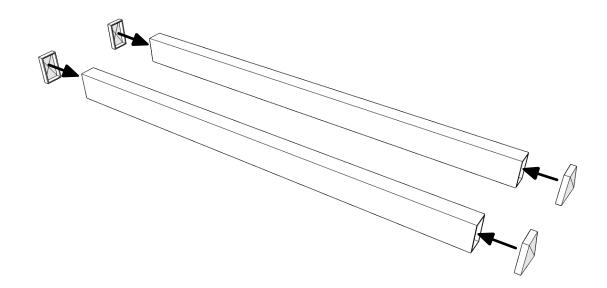

#### IF INSTALLING ON TOP OF A LOUVERED ROOF, THE MOUNTING RAILS ARE NOT NEEDED AND CAN BE DISCARDED. PROCEED TO STEP 4.

1. Place End Caps on ends of Mounting Rails as shown. Apply adhesive to the inside of the End Caps for a stronger bond.

5. Secure Mounting Clips to Mounting Rails with Mounting Rail Screws provided.

6. Place Pergola Rails into Mounting Clips.

7. Secure Pergola Rails to Mounting Clips with screws provided.

4

9. Apply adhesive to inside of End Caps and place caps onto end of Rails as shown.