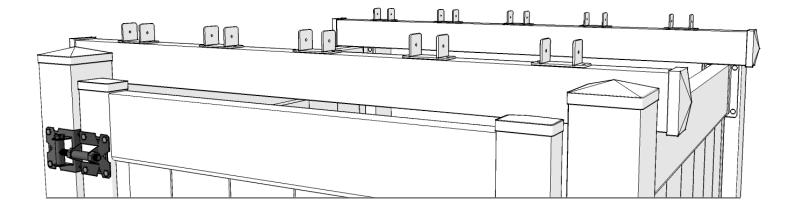

- 2. Place Mounting Rails on Enclosure as shown so that Mounting Rails rest on wall Deco Rails and run parallel to Enclosure Door.
- 3. Secure Mounting Rails to Enclosure using 4" Screws provided.

4. Place Mounting Clips on Mounting Rails spacing them out evenly to your liking and on center.

5. Secure Mounting Clips to Mounting Rails with Mounting Rail Screws provided.

6. Place Pergola Rails into Mounting Clips.

7. Secure Pergola Rails to Mounting Clips with screws provided.

4

9. Apply adhesive to inside of End Caps and place caps onto end of Rails as shown.