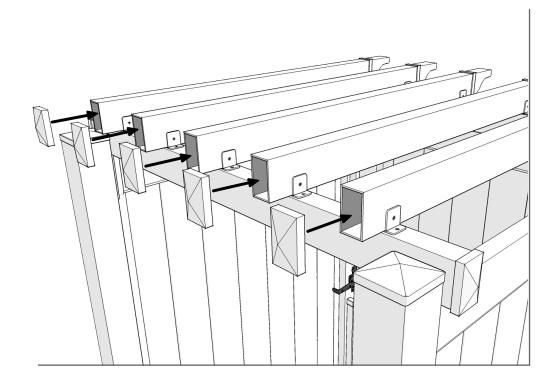

5. Secure Mounting Clips to Mounting Rails with Mounting Rail Screws provided.

6. Place Pergola Rails into Mounting Clips.

7. Secure Pergola Rails to Mounting Clips with screws provided.

4

9. Apply adhesive to inside of End Caps and place caps onto end of Rails as shown.