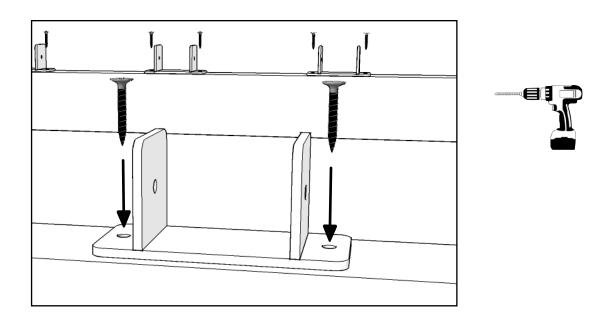

5. Secure Mounting Clips to Mounting Rails with Mounting Rail Screws provided.

6. Place Pergola Rails into Mounting Clips.

7. Secure Pergola Rails to Mounting Clips with screws provided.

4

9. Apply adhesive to inside of End Caps and place caps onto end of Rails as shown.