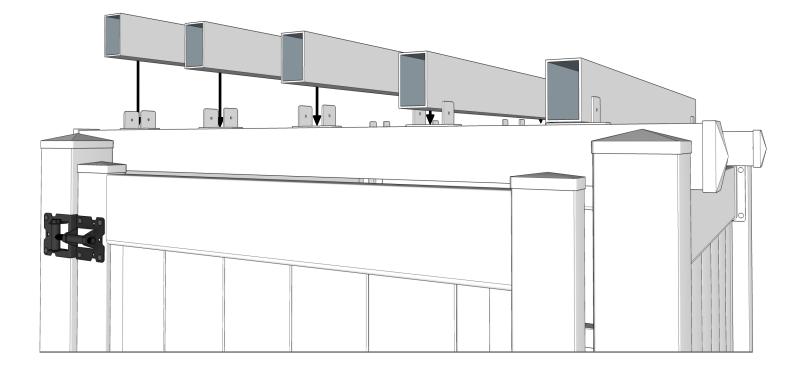

- 2. Place Mounting Rails on Enclosure as shown so that Mounting Rails rest on wall Deco Rails and run parallel to Enclosure Door.
- 3. Secure Mounting Rails to Enclosure using 4" Screws provided.

4. Place Mounting Clips on Mounting Rails spacing them out evenly to your liking and on center.

5. Secure Mounting Clips to Mounting Rails with Mounting Rail Screws provided.

6. Place Pergola Rails into Mounting Clips.

7. Secure Pergola Rails to Mounting Clips with screws provided.

4

9. Apply adhesive to inside of End Caps and place caps onto end of Rails as shown.