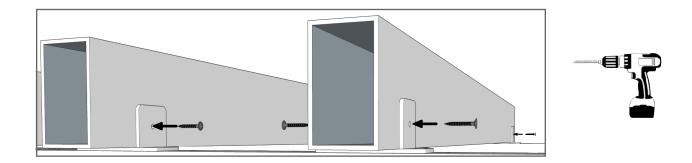

- 2. Place Mounting Rails on Enclosure as shown so that Mounting Rails rest on wall Deco Rails and run parallel to Enclosure Door.
- 3. Secure Mounting Rails to Enclosure using 4" Screws provided.

4. Place Mounting Clips on Mounting Rails spacing them out evenly to your liking and on center.