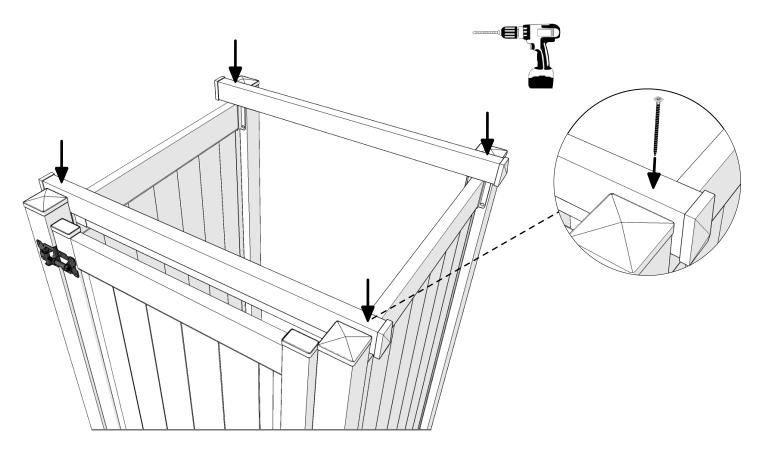

- 2. Place Mounting Rails on Enclosure as shown so that Mounting Rails rest on wall Deco Rails and run parallel to Enclosure Door.
- 3. Secure Mounting Rails to Enclosure using 4" Screws provided.

4. Place Mounting Clips on Mounting Rails spacing them out evenly to your liking and on center.

5. Secure Mounting Clips to Mounting Rails with Mounting Rail Screws provided.

6. Place Pergola Rails into Mounting Clips.

7. Secure Pergola Rails to Mounting Clips with screws provided.

4

9. Apply adhesive to inside of End Caps and place caps onto end of Rails as shown.