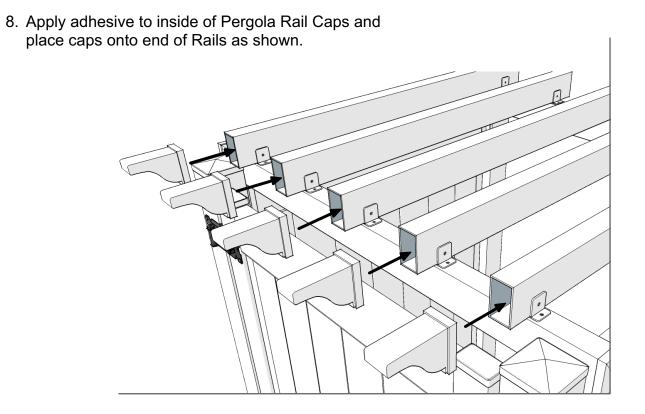

5. Secure Mounting Clips to Mounting Rails with Mounting Rail Screws provided.

6. Place Pergola Rails into Mounting Clips.

7. Secure Pergola Rails to Mounting Clips with screws provided.

4

9. Apply adhesive to inside of End Caps and place caps onto end of Rails as shown.